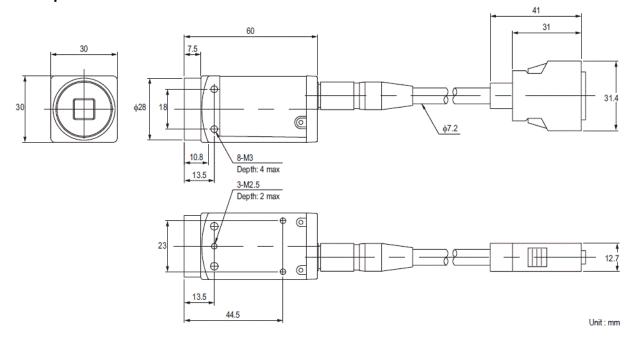

### **Dimensions**

\* Download CAD file or product manual for larger image/text and more detail.

#### Camera (CV-H500C/H500M/H200C/H200M/H100C/H100M/H035C/H035M)