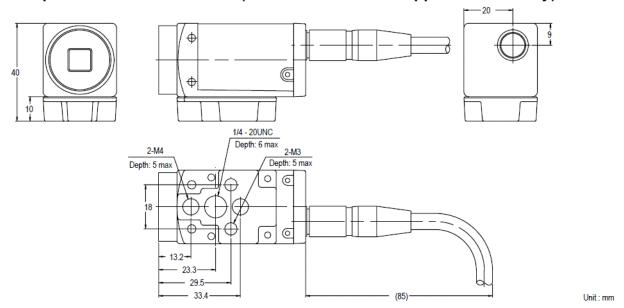

### **Dimensions**

\* Download CAD file or product manual for larger image/text and more detail.

#### Camera (CV-H500C/H500M/H200C/H200M/H100C/H100M/H035C/H035M)