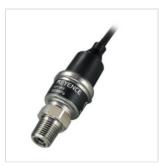

## AP-13SK

Sensor Head, Positive-pressure Type, 1 MPa

CE

\*Please note that accessories depicted in the image are for illustrative purposes only and may not be included with the product.