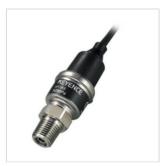

## AP-11SK

Sensor Head, Negative-pressure Type, -100 kPa

C€

\*Please note that accessories depicted in the image are for illustrative purposes only and may not be included with the product.